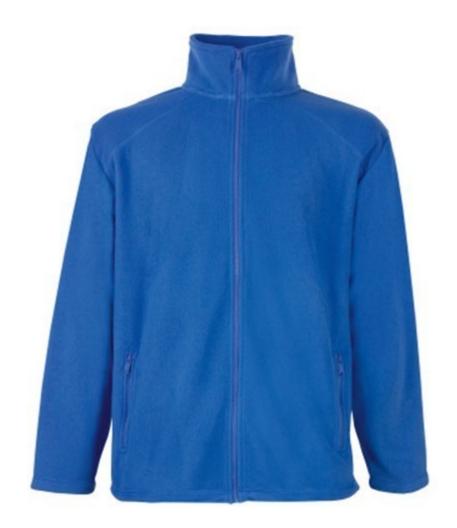

# FRUIT OF THE LOOM, FULL ZIP FLEECE, MALE POLAR FLEECE, ROYAL BLUE, 2XL

## **Basic informations**

Size: 2XL

Package: 12

Length: 45

Width: 40

Height: 50

Size: 2XL

Color: Royal blue

## **Specification**

Fruit of the Loom, Full Zip Fleece, male polar fleece, royal blue, 2XL. Men's polar fleece, exceptional for cold days and outdoor activities at lower temperatures, the composition of this sweatshirt is 100% polyester, 300gm / m2, all-weather resistant fleece, with metal zipper and front pockets. Branding, embroidery